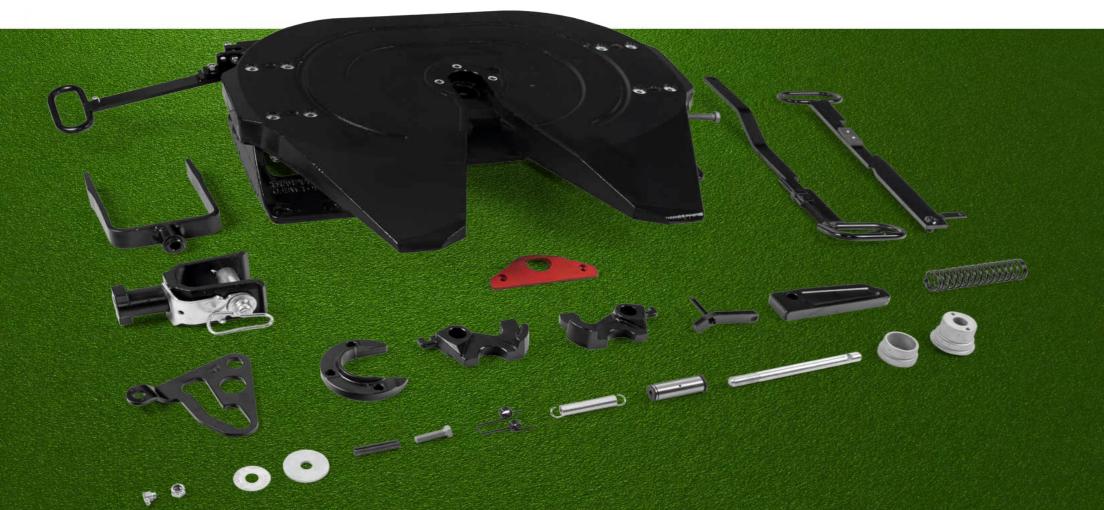

### FIFTH WHEEL

Parts for EU truck brands, models, and semi-trailer

- Extra strong top-plate durable against the stress
- Adjustable locking mechanism for easy maintenance and safety
- Spherical graphite casting material with self-lubricating surface property
- Tailored rubber compound provides dynamic stiffness eliminating unwanted vibrations
- This critical component provides the link between the semi-trailer and the towing truck and enables total control of the vehicle.
- Specially forged heat-treated steel alloy, an internal mechanism with e-coat technology, and more than 4 x higher corrosion resistance are among the key elements enabling a longer lifecycle.