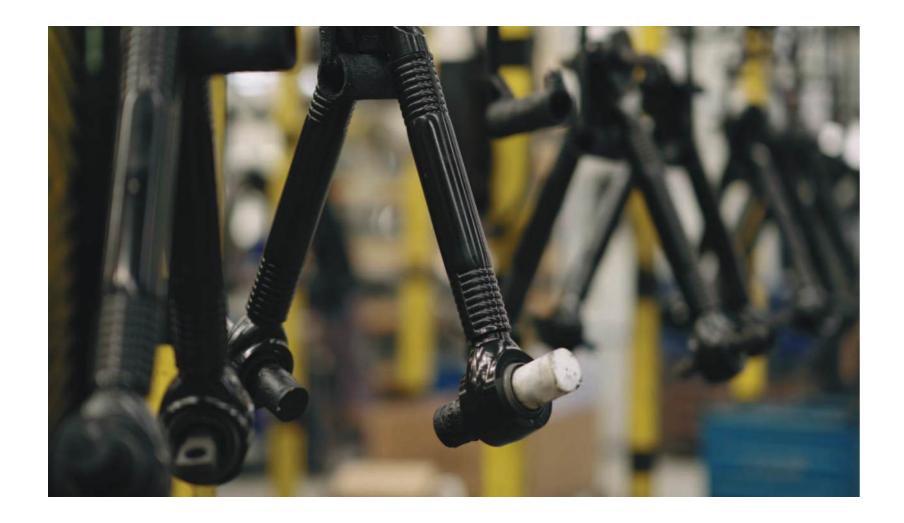

#### Parts for EU truck brands, models, and semi - trailers

- Reinforced design for extreme multi-axial loads
- (Bending and Buckling Strength Tests)
- Improved ball joint rubber for heavy-duty road conditions and construction sites
- Superior materials and heat treatment to increase wear resistance
- MTS Tie Rod Fatigue Test (tolerance: 1 million cycles)

Rubber compounds and metallurgy allowing Errevi to incorporate advanced technology that ensures extended product life at the highest level of performance.

- V Arm
- Shock Absorber
- Torque Rod
- Repair Kit, Axle Rod
- Link, Stabilizer Bar
- Mounting, Axle Rod
- Bracket, Axle Rod