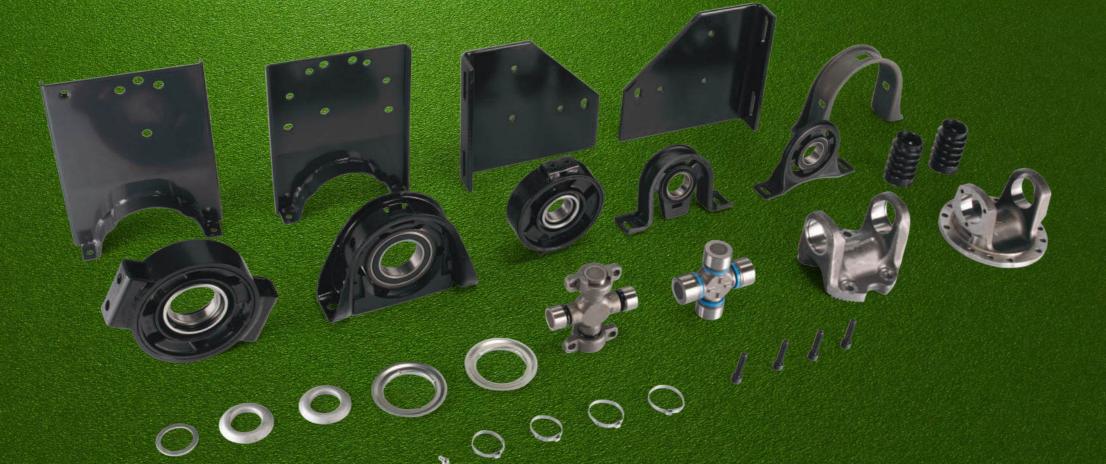

### **SHAFT SYSTEMS**

Parts for EU truck brands, models, and semi-trailers, including

- Propeller Shaft Bearing
- Nut, propeller shaft
- Seal Ring, propeller shaft
- Flange, propeller shaft

Every component is manufactured according to the most demanding set of OE specifications and quality controls, ensuring a perfect fit and lasting top-performance.