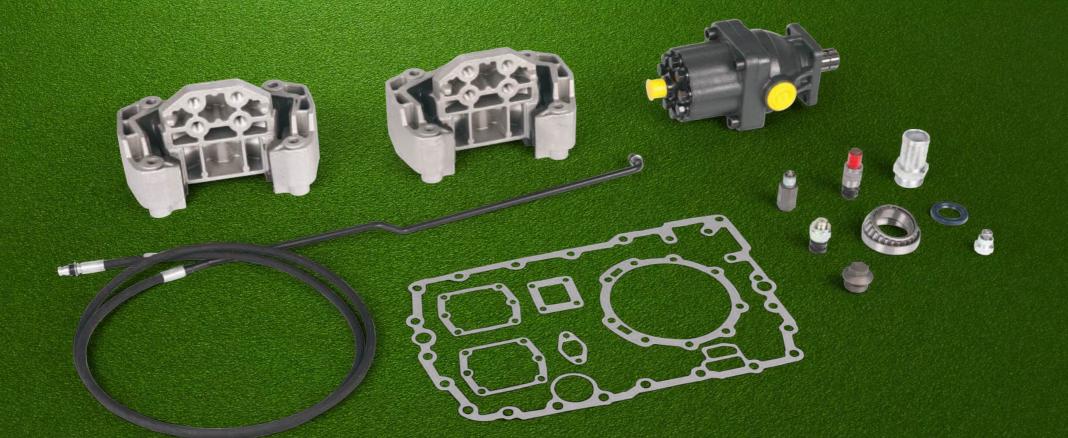

### **SHAFT SYSTEMS**

Parts for EU truck brands, models, and semi-trailers, including

- Propeller Shaft Bearing
- Nut, propeller shaft
- Seal Ring, propeller shaft
- Flange, propeller shaft

Every component is manufactured according to the most demanding set of OE specifications and quality controls, ensuring a perfect fit and lasting top-performance.

### **CABLE SYSTEMS**

Parts for EU truck brands, models, and semi-trailers

- EBS Cable
- ABS Cable
- Socket, Cable Harness
- Motor Cable Harness

Every component is manufactured according to the most demanding set of OE specifications and quality controls, ensuring a perfect fit and lasting top-performance.