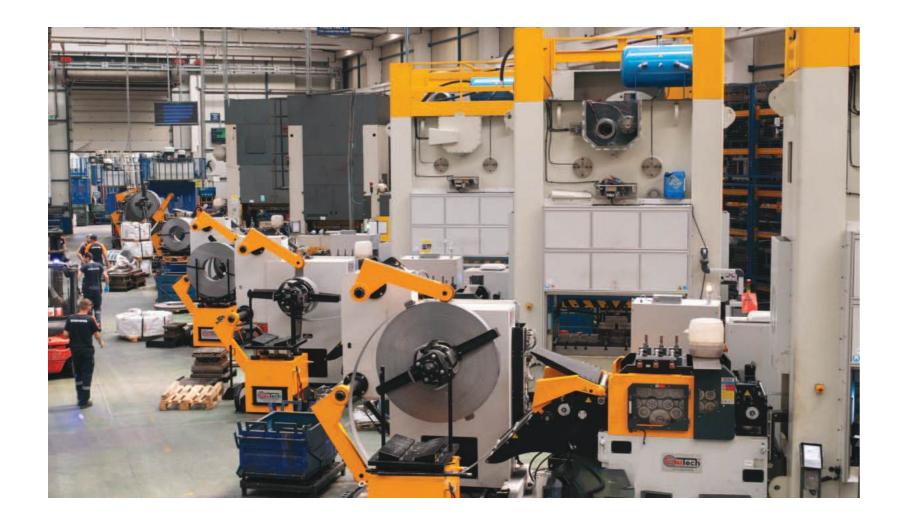

### **ALUMINIUM INJECTION FACTORY**

Where specialised injection processes and fully automatic robotic machining apply immense and variable pressure-application moulding

For various production processes, including the coating, pasting, painting, and high heat treatment of semi-finished products