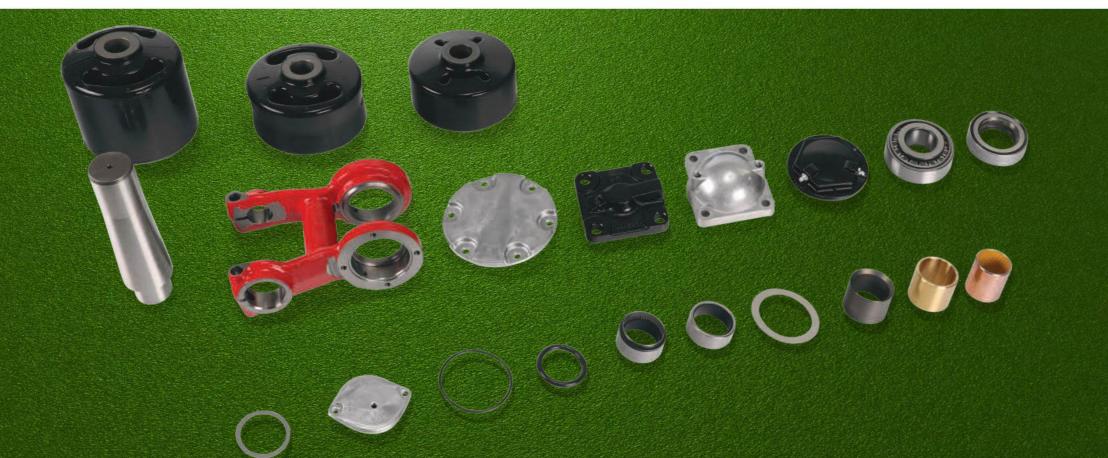

### **SUSPENSION SYSTEMS**

#### Parts for EU truck brands, models, and semi - trailers

- Reinforced design for extreme multi-axial loads
- (Bending and Buckling Strength Tests)
- Improved ball joint rubber for heavy-duty road conditions and construction sites
- Superior materials and heat treatment to increase wear resistance
- MTS Tie Rod Fatigue Test (tolerance: 1 million cycles)

Rubber compounds and metallurgy allowing Errevi to incorporate advanced technology that ensures extended product life at the highest level of performance.

- V Arm
- Shock Absorber
- Torque Rod
- Repair Kit, Axle Rod
- Link, Stabilizer Bar
- Mounting, Axle Rod
- Bracket, Axle Rod