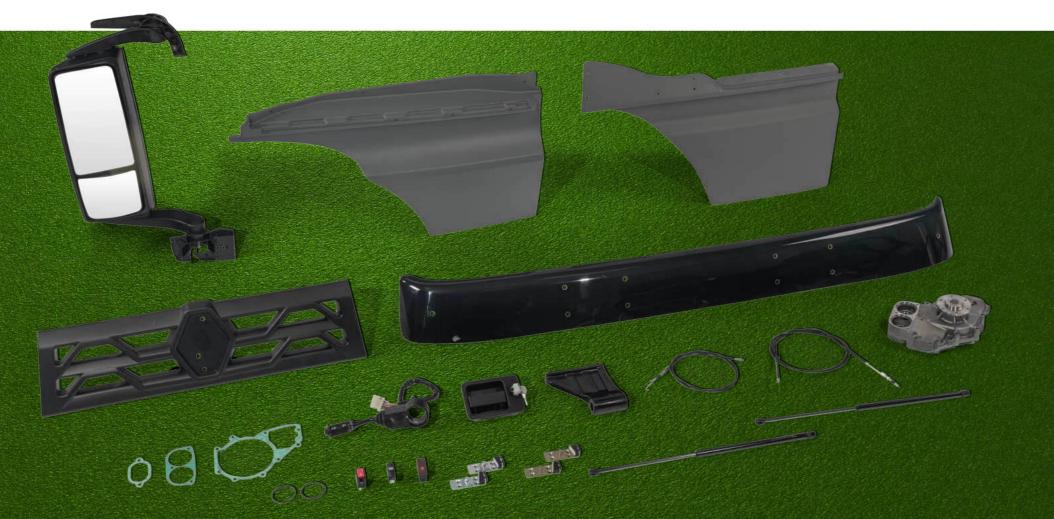

### **CABIN SYSTEMS**

#### Parts for EU truck brands and models

- Pressure plate, clutch
- Filler cap, radiator
- Brake slack adjuster
- Expansion Tank, cap

Every component is manufactured according to the most demanding OE specifications and quality controls, ensuring a perfect fit and lasting top performance.