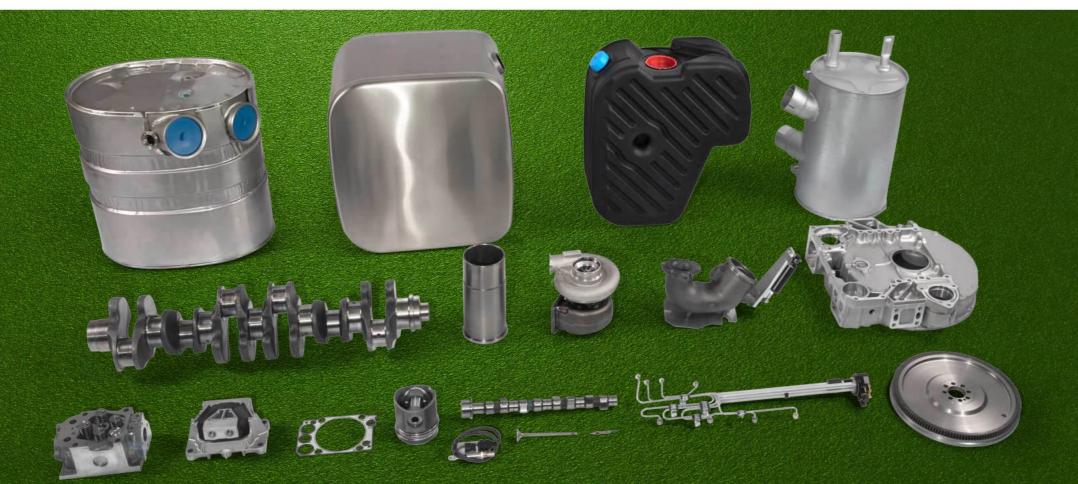

### **ENGINE SYSTEMS**

#### Parts for EU truck brands and models

- High lateral stability
- High/low temperature dampening properties
- Greater resistance to flex cracking with superior ozone resistance
- Special low strain rubber compound for extreme temperature applications

Every component is manufactured according to the most demanding set of OE specifications and quality controls, ensuring a perfect fit and lasting top performance.