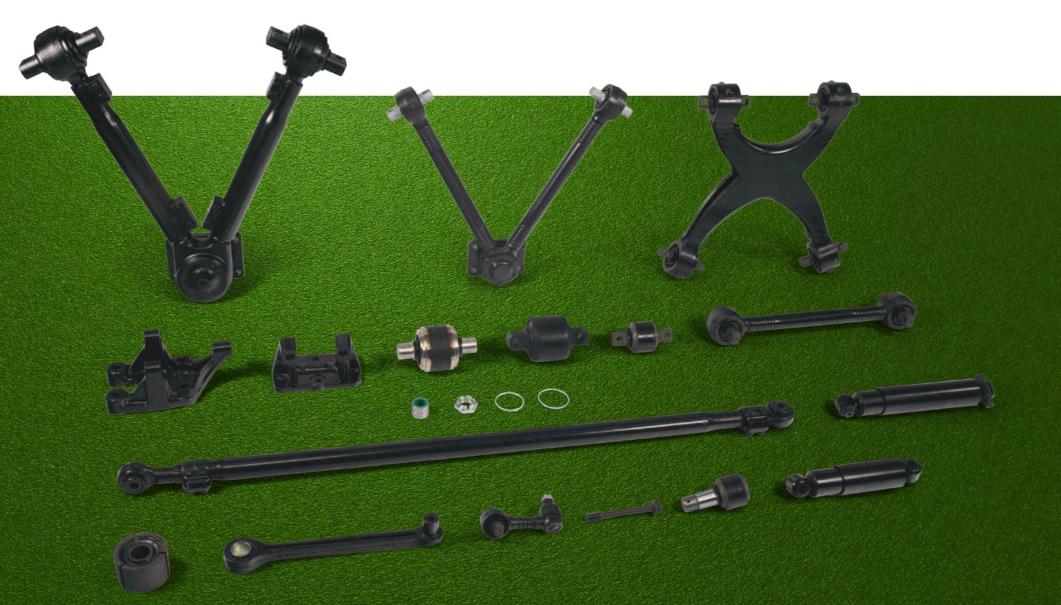

### **SUSPENSION SYSTEMS**

#### Parts for EU truck brands, models, and semi - trailers

- Reinforced design for extreme multi-axial loads
- (Bending and Buckling Strength Tests)
- Improved ball joint rubber for heavy-duty road conditions and construction sites
- Superior materials and heat treatment to increase wear resistance
- MTS Tie Rod Fatigue Test (tolerance: 1 million cycles)

Rubber compounds and metallurgy allowing Errevi to incorporate advanced technology that ensures extended product life at the highest level of performance.

- V Arm
- Shock Absorber
- Torque Rod
- Repair Kit, Axle Rod
- Link, Stabilizer Bar
- Mounting, Axle Rod
- Bracket, Axle Rod