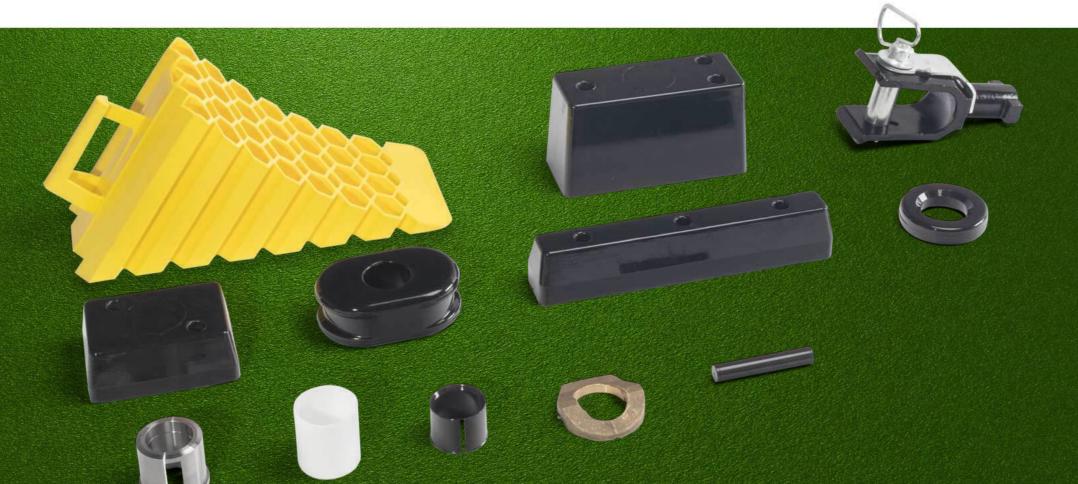

### TRAILER EQUIPMENT

### Parts for EU semi trailer models

- Variety of telescopic land gear options
- Fits all EU and US trailer, and semi-trailer load-bearing types
- Haulage up to 80 tons
- Guaranteed safety whatever road and weather conditions

Landing Gear is uniquely designed, developed, and manufactured to support all haulage business needs – whatever the trailer type, whatever the weight, and whatever the ground surface.