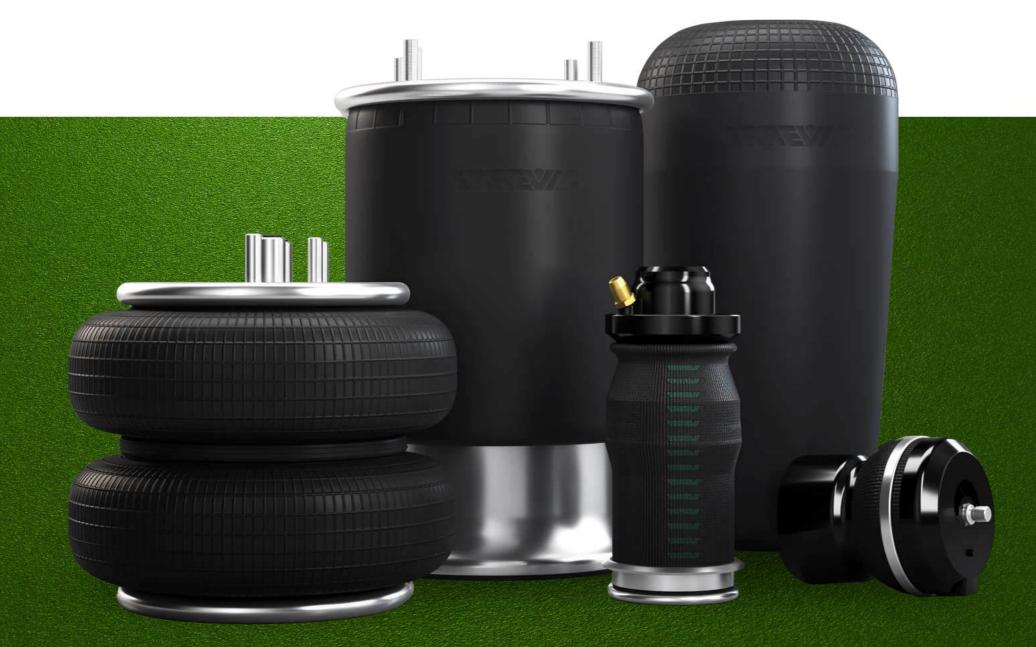

Where proprietary rubber compounds are processed, air springs are 100% manufactured, packed, and sent out to perform on real-world roads